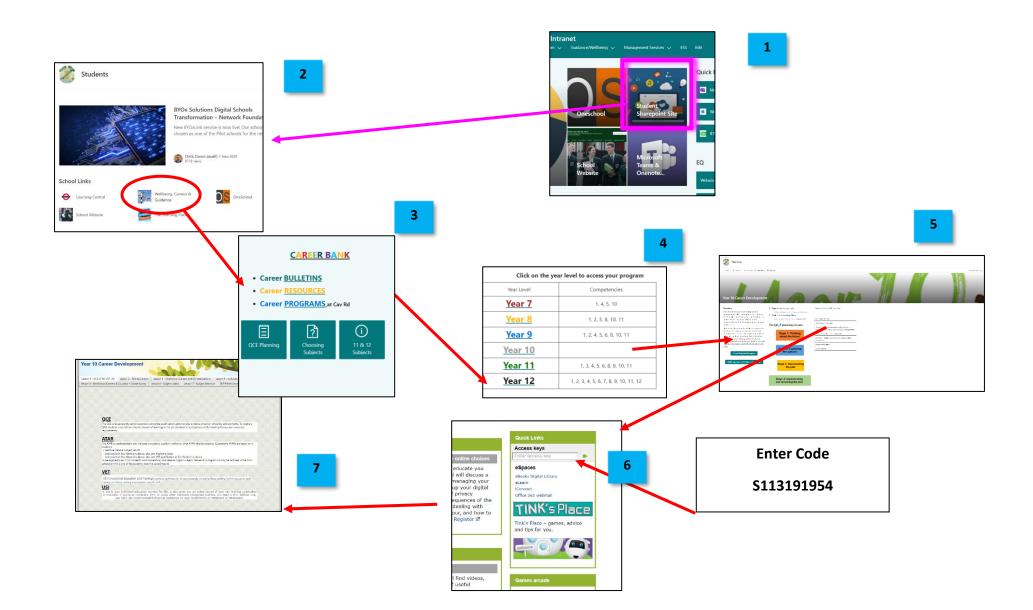

ns Close Email sent home to parents for printing and signing of student's SET P Signed SET P to be returned to Student Services              | OneSchool Mr Thomson                                                                                      |               |                                                                         |
| T3W7                                                     |    | Processing of SET P forms                                                                                                                                    |                                                                                                           |               |                                                                         |

## **Year 10 Career Development**